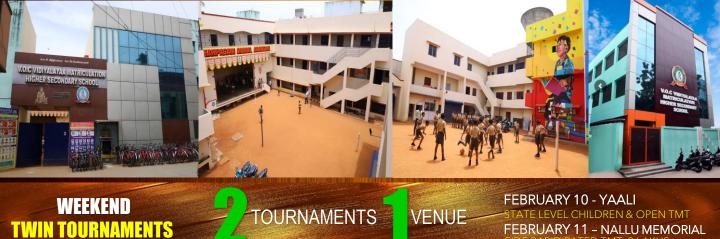

VENUE

## V.O.C. VIDIYALAYAA MAT. HR. SEC. SCHOOL

#24/66,**B.B.Road**, **PERAMBUR, CHENNAI** (Near B.B. Road, Perumal Temple) 750 meters from Perambur Railway Station.

Entry Fee can be paid @

www.chessfee.com www.easypaychess.com www.chessentry.in www.signinchess.com